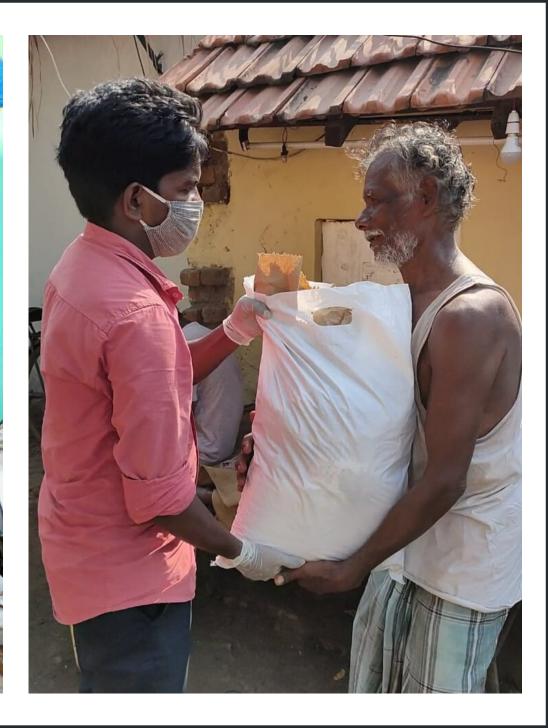

### 20 Families - Single Parents & Disabled People

From L to R: Vasanthakumar, Vicky, Rajesh, Sakthivel, Murugan, Harikanth

Tedh

The Kit

Rice, Dal, Oil, Wheat Flour, Salt, Sugar, Chilli Powder, Potato, Onion, Tomato, Masks