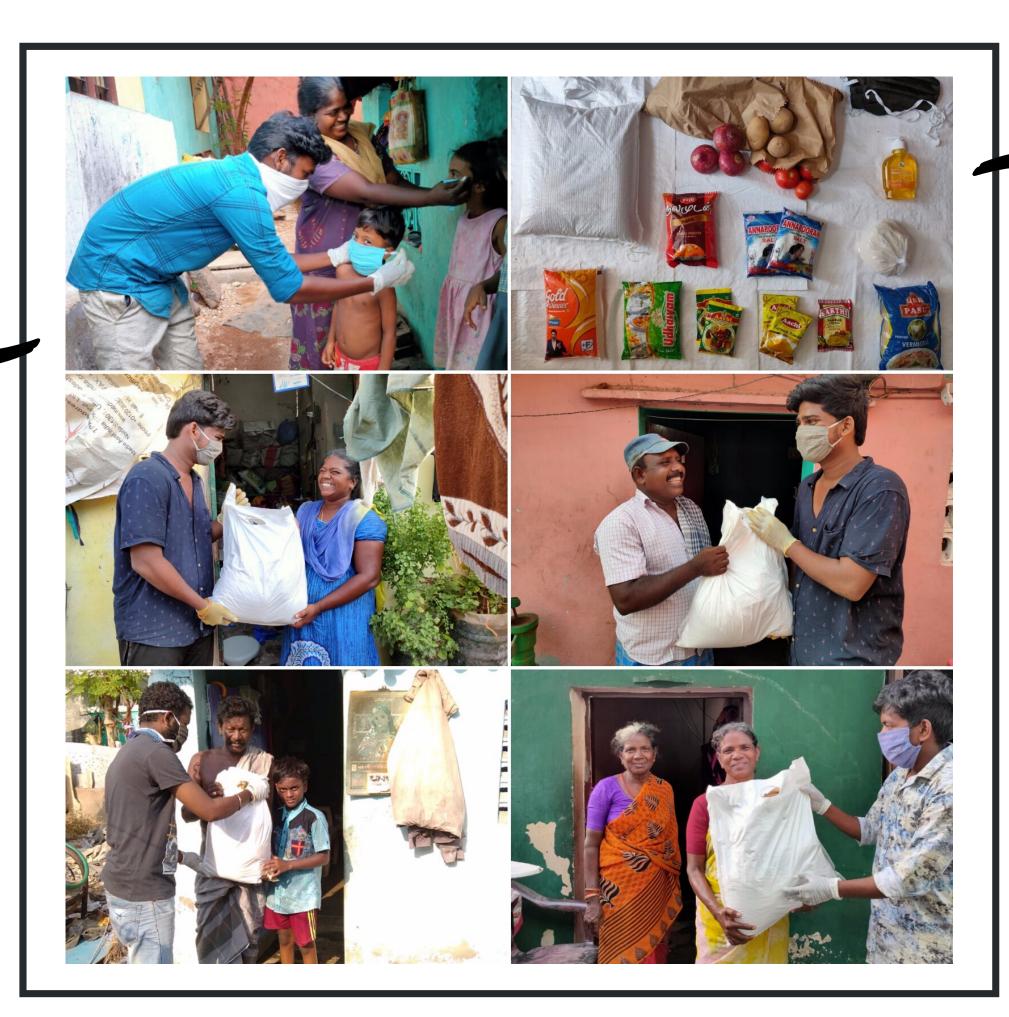

### 20 Families - Single Parents & Disabled People

From L to R: Vasanthakumar, Vicky, Rajesh, Sakthivel, Murugan, Harikanth

Tedh

The Kit

Rice, Dal, Oil, Wheat Flour, Salt, Sugar, Chilli Powder, Potato, Onion, Tomato, Masks

### 40 Homes - Low Income and Large Families

From L to R:
Vasanthakumar,
Sakthivel, Naresh,
Alexpandiyan,
Santhosh, Ajith,
Murugan, Harikanth

Tedh

The Kit

Rice, Dal, Oil, Wheat Flour, Salt, Sugar, Chilli Powder, Potato, Onion, Tomato, Hand Wash, Masks

### 80 Homes - Low Income and Large Families

From L to R: Vasanthakumar, Sakthivel, Naresh, Alexpandiyan, Santhosh, Ajith, Murugan, Harikanth

Tedh

The Kit

Rice, Dal, Oil, Wheat Flour, Salt, Sugar, Chilli Powder, Potato, Onion, Tomato, Hand Wash, Masks

### 110 more Homes - Low Income and Large Families

The team have been personally helping the families out by showing them how to wear the masks.

The Kit

Rice, Oil, Salt, Sugar, Dal, Rava, Semiya, Chilli Powder, Turmeric Powder, Sambar Powder, Dettol Hand wash + Soap, Masks, Tomato, Onion & Potato