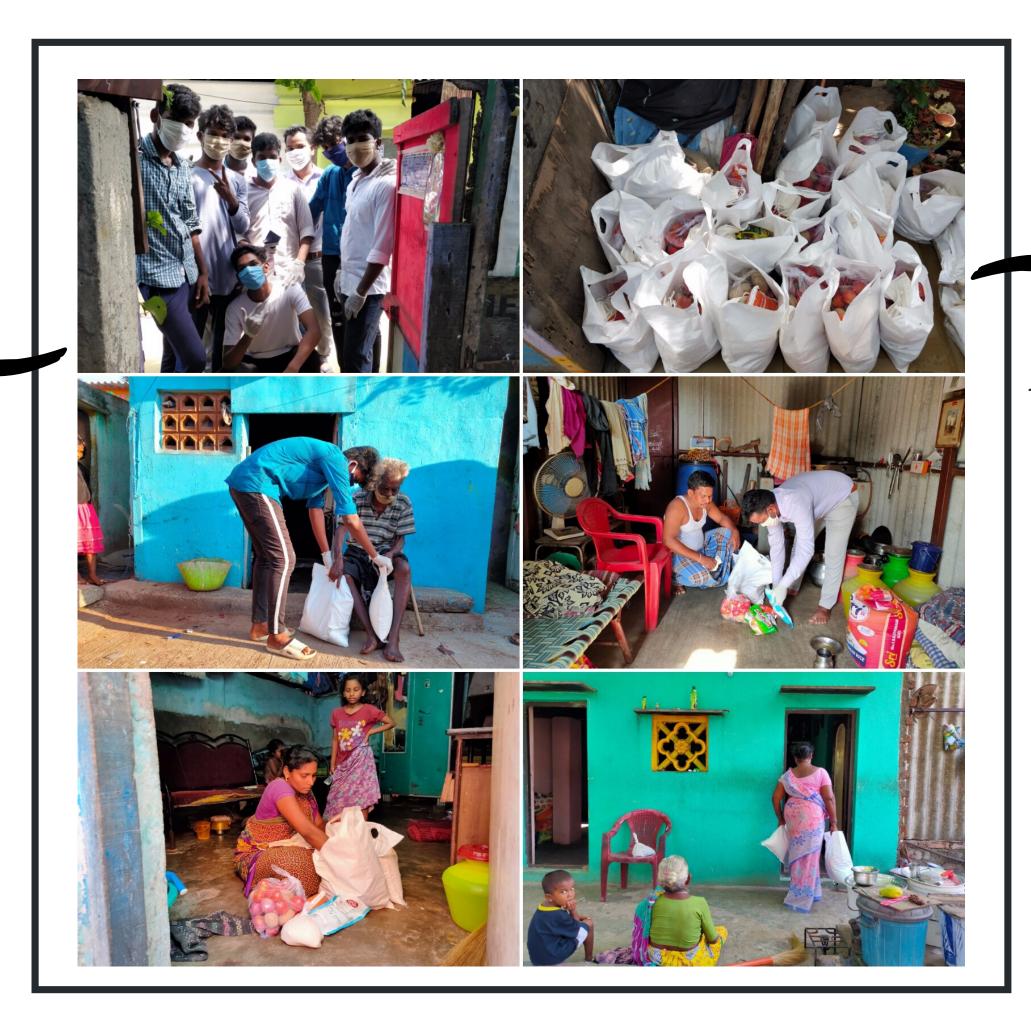

We launched the campaign on 20th of April 2020 and by 23rd had raised over 75% of required funds.

While adhering to the permits granted by the concerned corporation, and with the help of our team onground, we managed to distribute 20 kits each day to reach and complete helping 80 such homes.

### 20 Families - Single Parents & Disabled People

From L to R: Vasanthakumar, Vicky, Rajesh, Sakthivel, Murugan, Harikanth

Tedh

The Kit

Rice, Dal, Oil, Wheat Flour, Salt, Sugar, Chilli Powder, Potato, Onion, Tomato, Masks