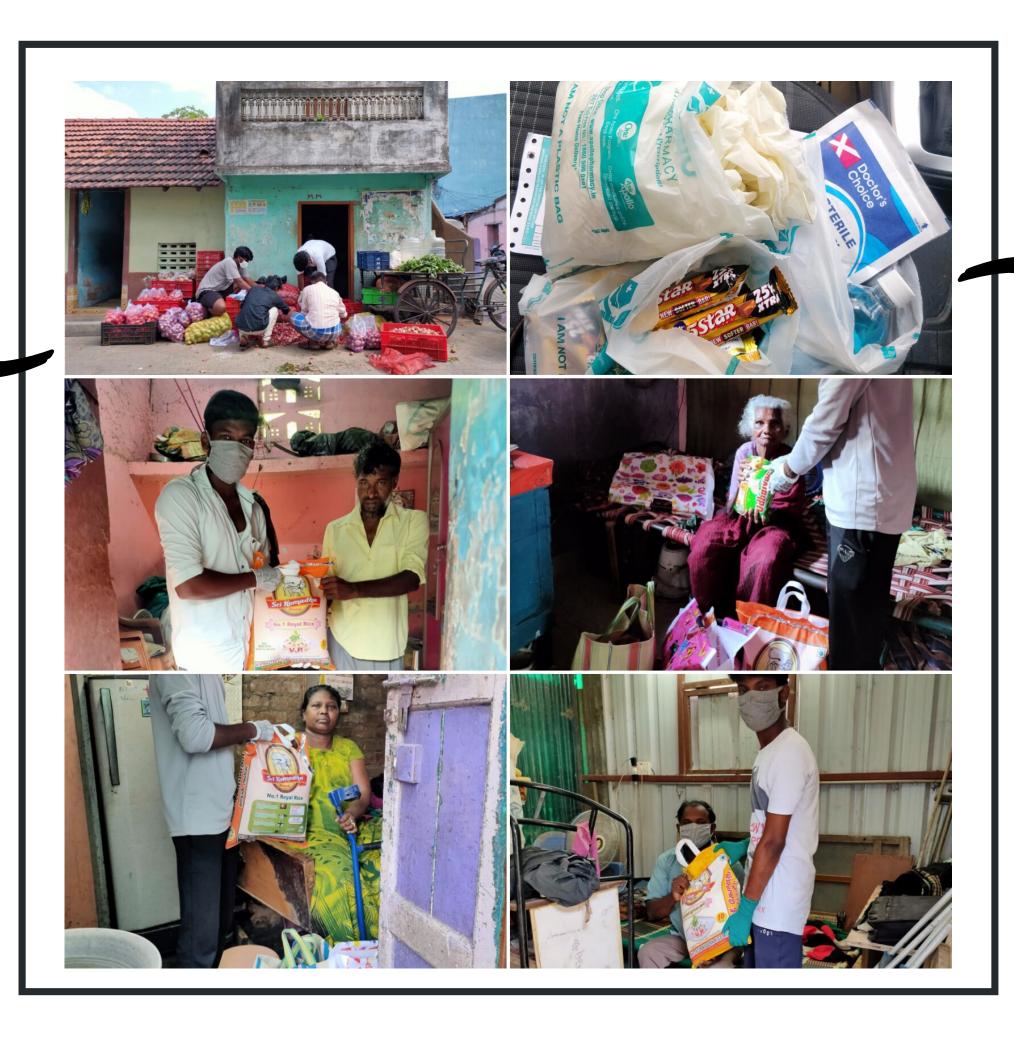

### PHASE-II

Somewhere along the line, during the distribution of PHASE-I of 80 homes, **Murugan** mentioned that there were larger lower income families that needed support as well. While he ensured the background checks of these families, we entered the next round of raising funds with a number in mind.

We launched Phase 2 of the campaign on 6th of May 2020. This time we shared it on social media platforms along with a video and by the morning of 8th May, we had raised over 120% of required funds. Knowing that there were more families to help, we completed distribution to all 120 homes on 11th May 2020 and started to work on an bigger plan.

### 40 Homes - Low Income and Large Families

From L to R:
Vasanthakumar,
Sakthivel, Naresh,
Alexpandiyan,
Santhosh, Ajith,
Murugan, Harikanth

Tedh

The Kit

Rice, Dal, Oil, Wheat Flour, Salt, Sugar, Chilli Powder, Potato, Onion, Tomato, Hand Wash, Masks