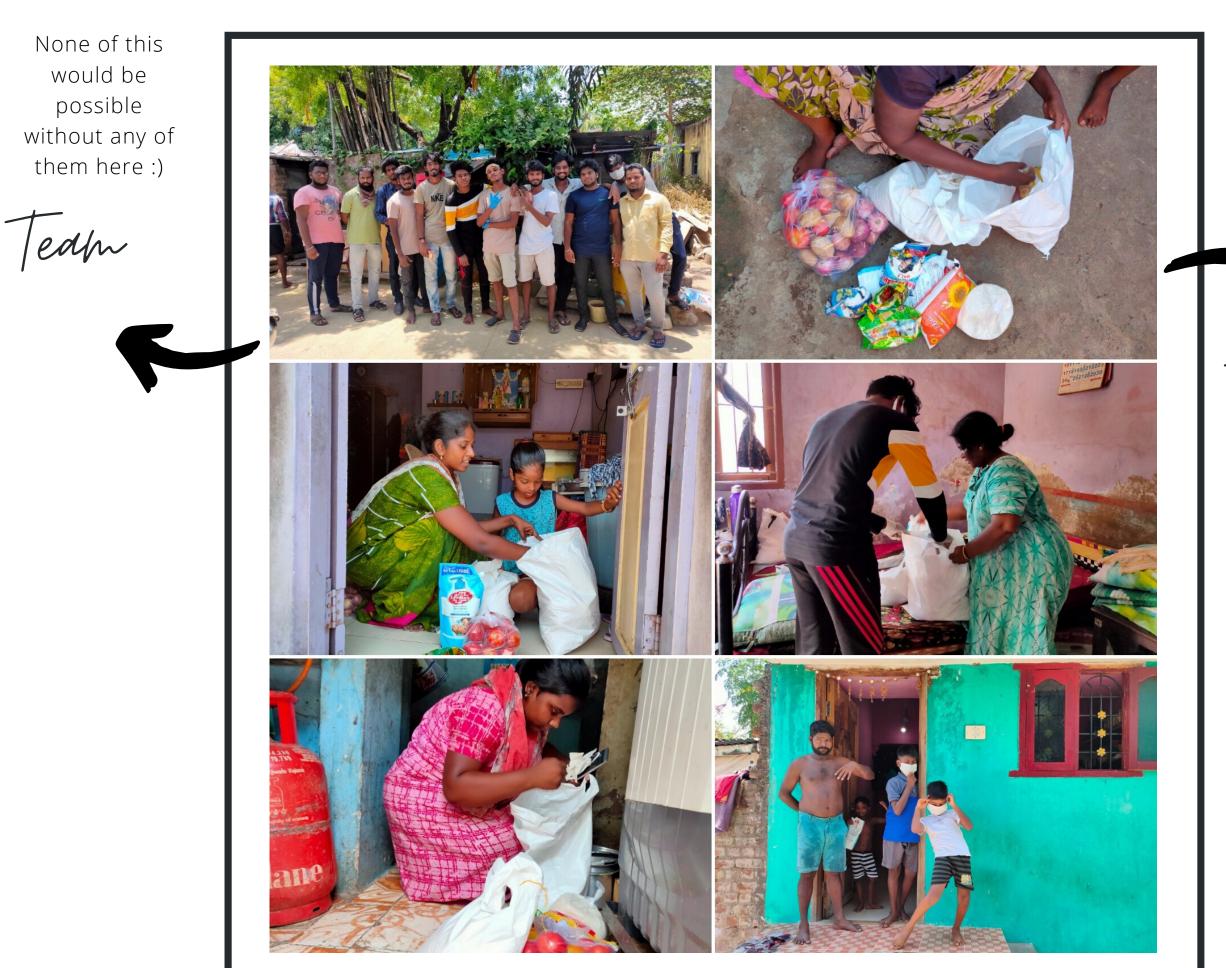

### WHO

**Murugan Gopi** is a law student and a resident of Vyasarpadi himself. He meticulously has led the onground execution, alongside his friends, and to date they have personally distributed to 500+ families. **Sadhna Prasad** is a freelance illustrator & artist based in Bangalore. She is also the Art Director of Aravani Art Project. **Roshnee Kumar** has been freelancing as a Festival Production Head and Live Performance Curator based in Madras. Together they raised over 4L+ from family and friends to help the cause.

#### ONGROUND TEAM

Mr. Raja **TRUCK VENDOR** 

- Mr. Amul RajCorporation JE
- Mr. Karthik (Masks)
- Mr. Pachamuthu (Truck #2)
- Mr. Sathish

#### (Gloves + Sanitizers)

**ONGROUND TEAM** 

- Praveen
- Vicky