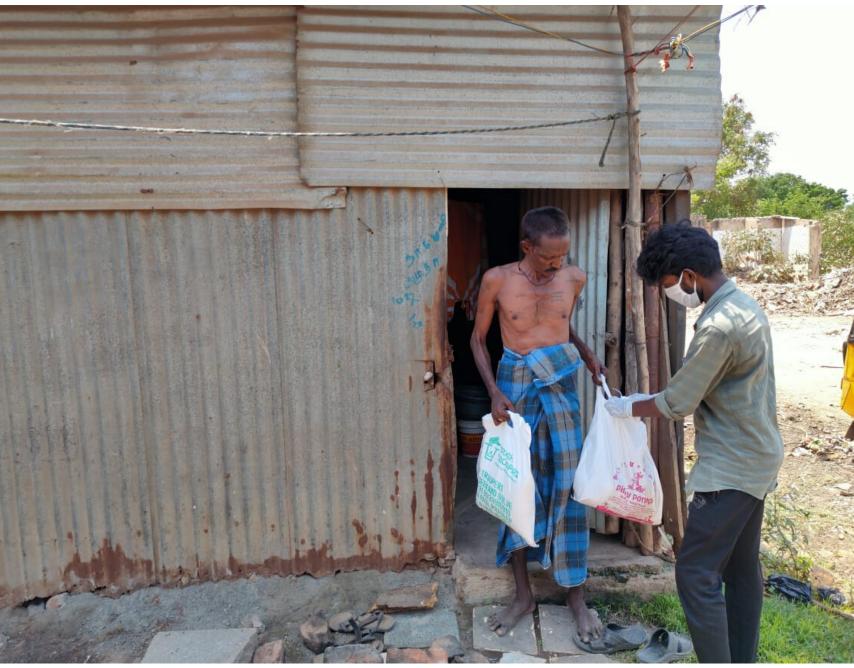

### 20 Families - Single Parents & Disabled People

From L to R: Vasanthakumar, Vicky, Rajesh, Sakthivel, Murugan, Harikanth

Tedh

The Kit

Rice, Dal, Oil, Wheat Flour, Salt, Sugar, Chilli Powder, Potato, Onion, Tomato, Masks