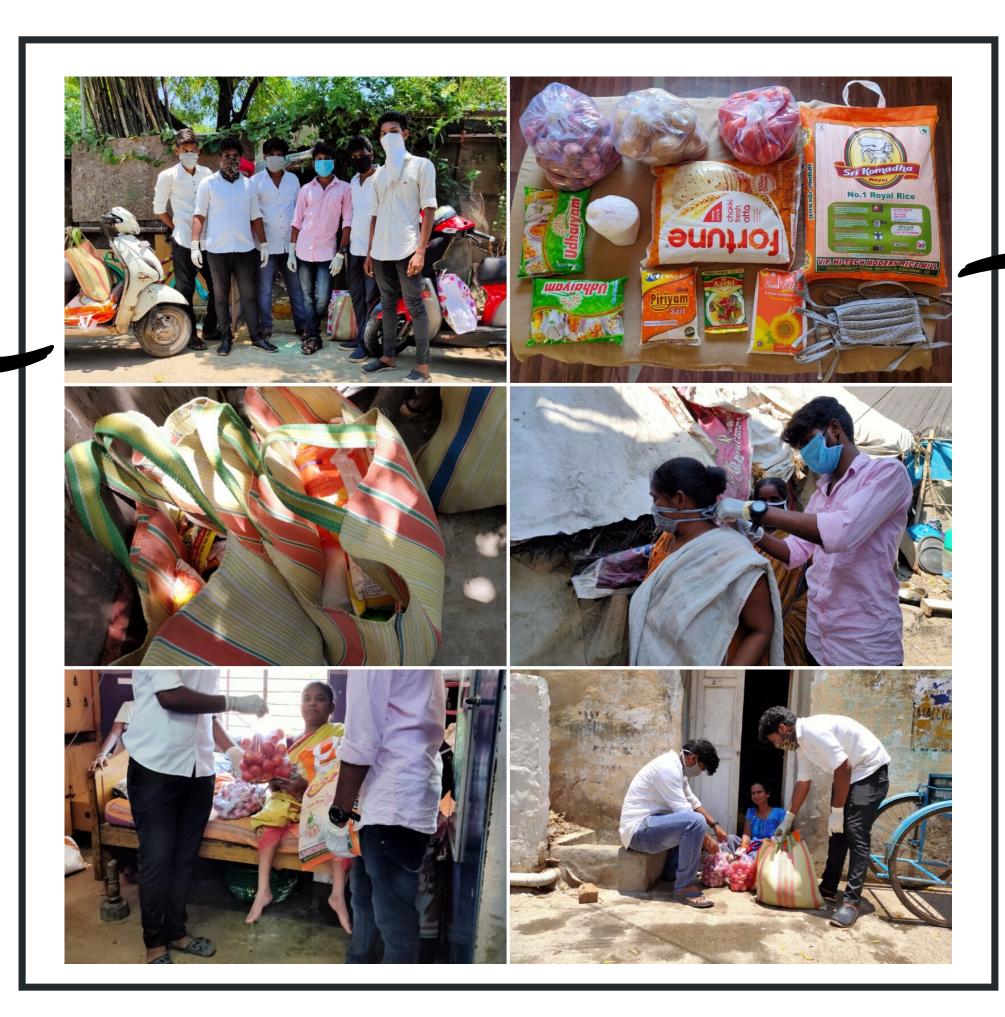

### PHASE-I

Murugan, a resident of Vyasarpadi, Madras reached out to Sadhna Prasad while she was causally checking upon him, sometime in April who then reached out to Roshnee Kumar, seeking support to help those around him.

We launched the campaign on 20th of April 2020 and by 23rd had raised over 75% of required funds.

While adhering to the permits granted by the concerned corporation, and with the help of our team onground, we managed to distribute 20 kits each day to reach and complete helping 80 such homes.

### 20 Families - Single Parents & Disabled People

From L to R: Vasanthakumar, Vicky, Rajesh, Sakthivel, Murugan, Harikanth

Tedh

The Kit

Rice, Dal, Oil, Wheat Flour, Salt, Sugar, Chilli Powder, Potato, Onion, Tomato, Masks