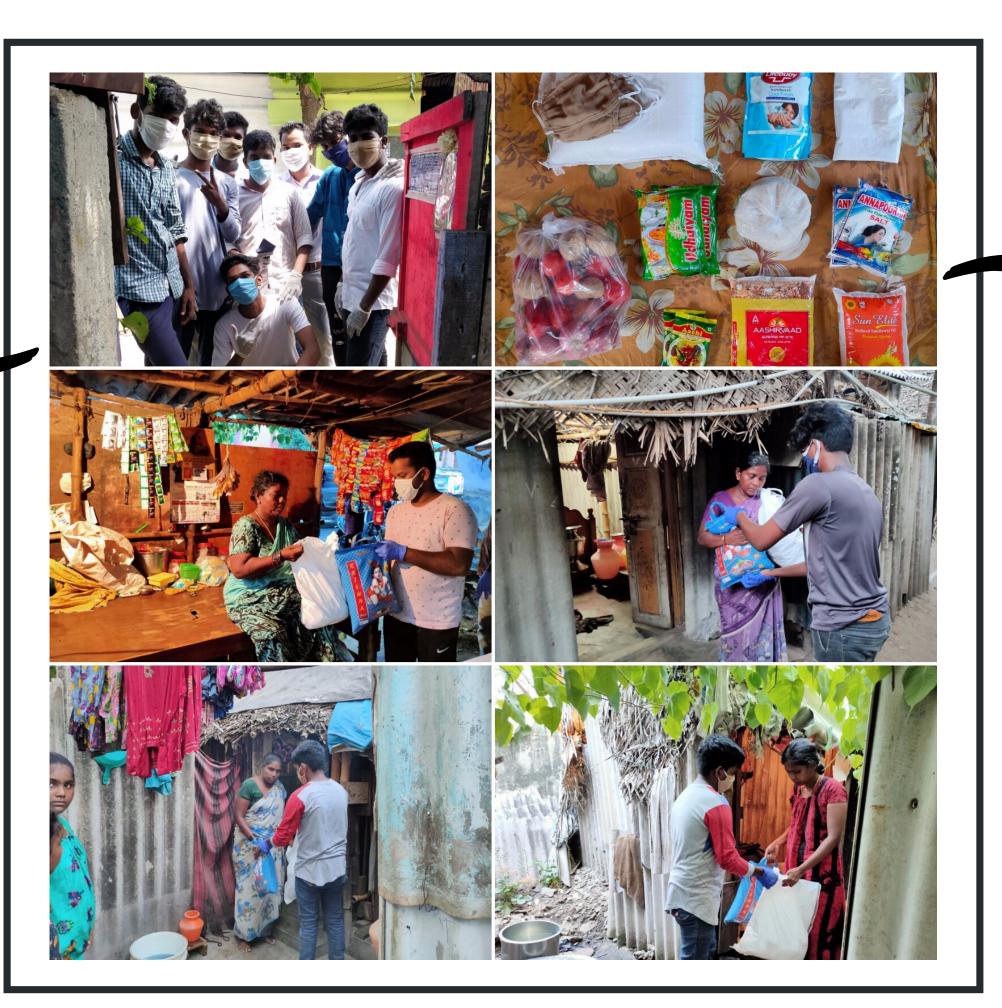

### HOW

The process has been rather simple. Once we raise funds for a certain number of families, we go onground and do a round of background checks. While that is being done, kits are purchased and put together. The next day the team goes to personally distribute to each family/home. An update is then shared with those who contributed.

We launched the campaign on 20th of April 2020 and by 23rd had raised over 75% of required funds.

While adhering to the permits granted by the concerned corporation, and with the help of our team onground, we managed to distribute 20 kits each day to reach and complete helping 80 such homes.

### 20 Families - Single Parents & Disabled People

From L to R: Vasanthakumar, Vicky, Rajesh, Sakthivel, Murugan, Harikanth

Tedh

The Kit

Rice, Dal, Oil, Wheat Flour, Salt, Sugar, Chilli Powder, Potato, Onion, Tomato, Masks