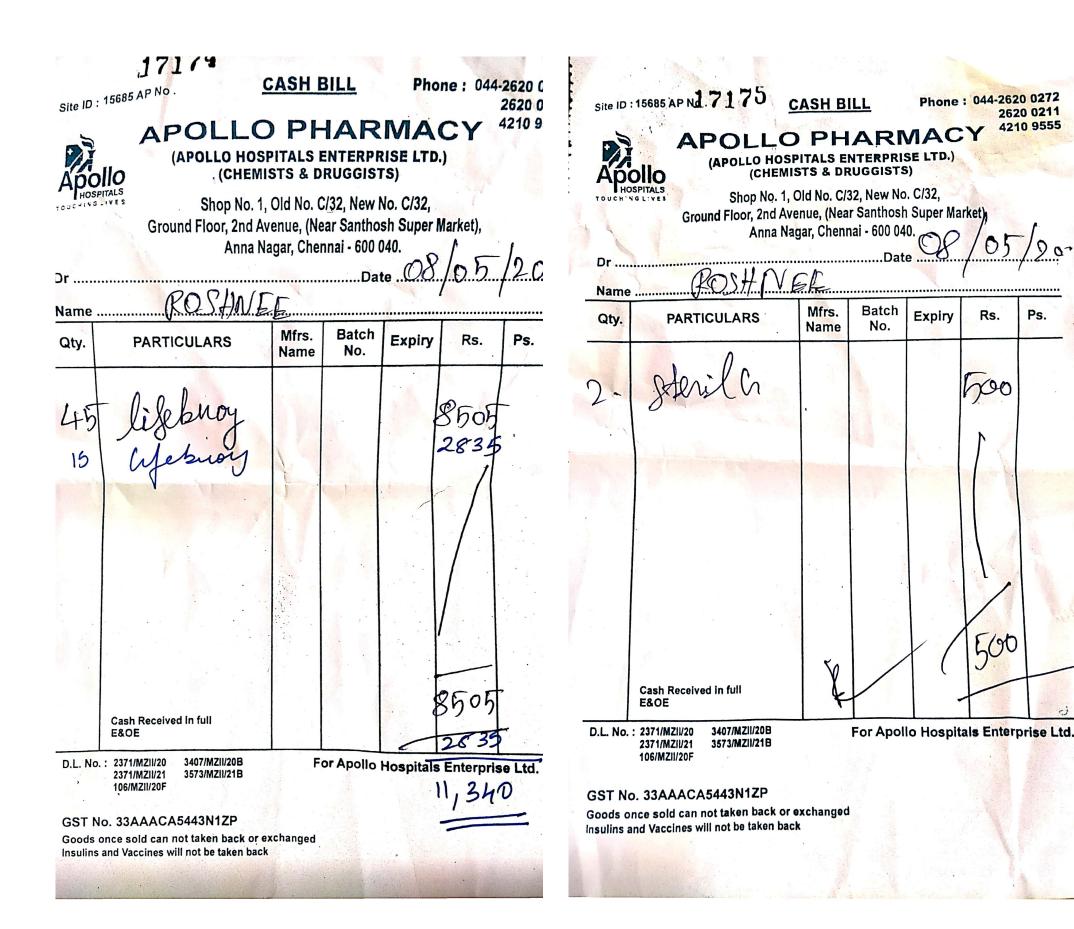

S.No: 00001

Received with thanks from: **Roshnee Kumar**A sum of Rupees of Two Thousand Seven Hundred for Mask Distribution.

S.No: 00002

Received with thanks from: Roshnee Kumar A sum of Rupees of Four Thousand Five hundred and Forty for Mask Distribution.