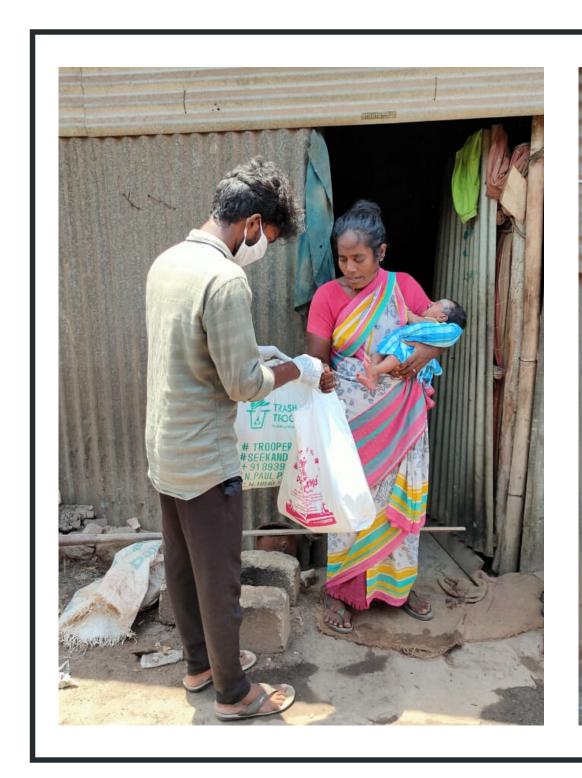

### 20 Families - Single Parents & Disabled People

From L to R: Vasanthakumar, Vicky, Rajesh, Sakthivel, Murugan, Harikanth

Tedh

The Kit

Rice, Dal, Oil, Wheat Flour, Salt, Sugar, Chilli Powder, Potato, Onion, Tomato, Masks