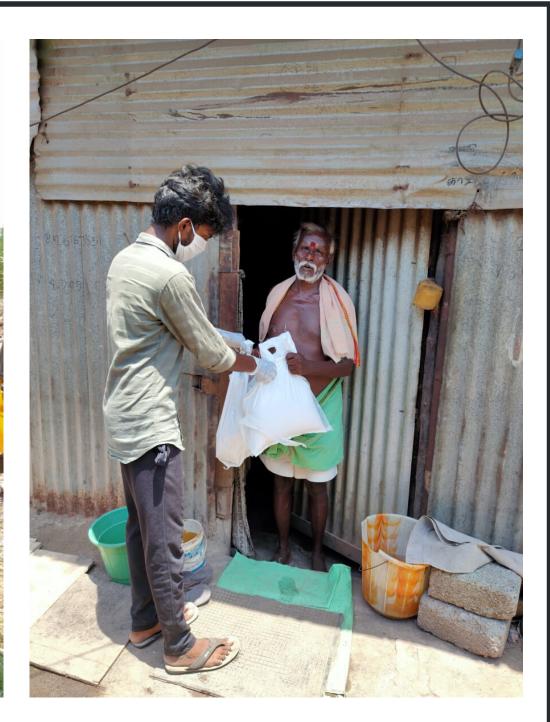

### 20 Families - Single Parents & Disabled People

From L to R: Vasanthakumar, Vicky, Rajesh, Sakthivel, Murugan, Harikanth

Tedh

The Kit

Rice, Dal, Oil, Wheat Flour, Salt, Sugar, Chilli Powder, Potato, Onion, Tomato, Masks